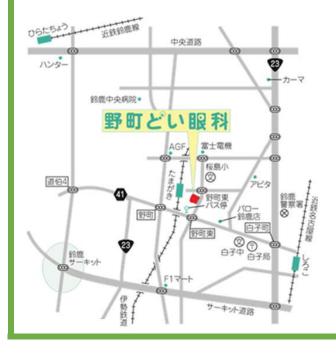

野町どい眼科 院長 土井素明

〒510-0217 鈴鹿市野町東 | 丁目 | | 番 | 0 号

(電 話) 059-380-5006

(H P) https://doiganka.jp/

(駐車場) 医院敷地内 22 台

近隣駐車場 2台(火·±曜のみ)